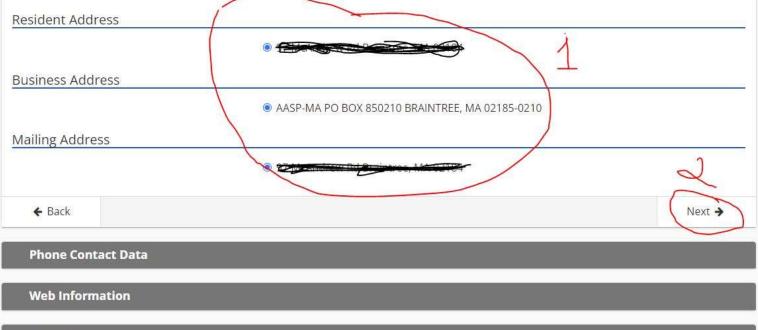

#### → Addresses

Attention applicants: Addresses are pre-populated based on state submitted data or information submitted with individual exam information. You are unable to edit any pre-populated address information in this application. **Individuals** may submit requests to update the information via the following link: https://nipr.com/licensing-center/change-contact-info. Please note that it may take up to 3-5 days, after the change request is processed, for this data to be updated in the application. **Business Entities** are required to report changes directly to the state insurance department(s).