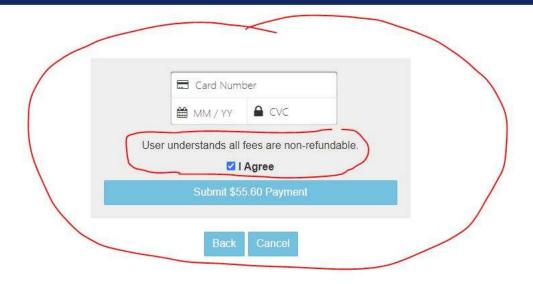

## LICENSING CENTER PRODUCTS & SERVICES ABOUT NIPR HELP Q

Guest User -

🔎 Start Chat

| My   | NI | P   | R   |
|------|----|-----|-----|
| 1419 |    | 2.1 | 5.3 |

| North Martin Contraction                                                                                        |                                                                                                                                                                                                                                                                                                                                                                                                                                                                                                                                                                                                                                                                                                                                                                                                                                                                                                                                                                                                     |                                                                       |     |
|-----------------------------------------------------------------------------------------------------------------|-----------------------------------------------------------------------------------------------------------------------------------------------------------------------------------------------------------------------------------------------------------------------------------------------------------------------------------------------------------------------------------------------------------------------------------------------------------------------------------------------------------------------------------------------------------------------------------------------------------------------------------------------------------------------------------------------------------------------------------------------------------------------------------------------------------------------------------------------------------------------------------------------------------------------------------------------------------------------------------------------------|-----------------------------------------------------------------------|-----|
|                                                                                                                 | # User Menu                                                                                                                                                                                                                                                                                                                                                                                                                                                                                                                                                                                                                                                                                                                                                                                                                                                                                                                                                                                         |                                                                       |     |
| MASSACHUSET                                                                                                     | S: Select Licenses                                                                                                                                                                                                                                                                                                                                                                                                                                                                                                                                                                                                                                                                                                                                                                                                                                                                                                                                                                                  |                                                                       | ~ 7 |
| http://nipr<br>compliant<br>our databa<br>states app<br>https://nip<br>By selectin<br>selection is<br>and submi | pplicants: If your license is not available for renewal, please verify the renewal period via the following link:<br>com/rlr_states.htm. In addition, if CE is required you will gain access to the application once the state notifies NIPF<br>with the requirement. Please note that it generally takes up to 3-5 days after compliance for the CE information to<br>se. You may select your state name from the link below to verify your requirements, compliance status and date,<br>oved providers and course offerings.<br>.com/help/continuing-education-requirements<br>g "None" or "Not Applicable" as a Line of Authority (LOA) for a given license type you are applying for that license ty<br>required. Once payment has been submitted the state will receive your application and the fee is non-refundable<br>ted fees cannot be reallocated to a different license type. If you don't see the license type you wish to apply for pl<br>mer Service - https://nipr.com/contact-us. | be updated in<br>and to view the<br>ype and no LOA<br>e. Applications | -   |
| 10 000                                                                                                          | Appraiser (License Number) Select All                                                                                                                                                                                                                                                                                                                                                                                                                                                                                                                                                                                                                                                                                                                                                                                                                                                                                                                                                               | • Deselect All                                                        | ~?  |
| 🗲 Back                                                                                                          |                                                                                                                                                                                                                                                                                                                                                                                                                                                                                                                                                                                                                                                                                                                                                                                                                                                                                                                                                                                                     | Next 🗲                                                                |     |

| <b>NIPR</b> NATIONAL INSURANCE<br>PRODUCER REGISTRY | LICENSING CENTER PROE | OUCTS & SERVICES                                                                                                                                                                                                                                                                                                                                                                                                                                                                                                                                                                                                                                                                                                                                                                                                                                                                                                                                                                                                                                                                                                                                                                                                                                                                                                                                                                                                                                                                                                                                                                                                                                                                                                                                                                                                                                                                   | ABOUT NIPR             | HELP       | ۹                 |            |  |
|-----------------------------------------------------|-----------------------|------------------------------------------------------------------------------------------------------------------------------------------------------------------------------------------------------------------------------------------------------------------------------------------------------------------------------------------------------------------------------------------------------------------------------------------------------------------------------------------------------------------------------------------------------------------------------------------------------------------------------------------------------------------------------------------------------------------------------------------------------------------------------------------------------------------------------------------------------------------------------------------------------------------------------------------------------------------------------------------------------------------------------------------------------------------------------------------------------------------------------------------------------------------------------------------------------------------------------------------------------------------------------------------------------------------------------------------------------------------------------------------------------------------------------------------------------------------------------------------------------------------------------------------------------------------------------------------------------------------------------------------------------------------------------------------------------------------------------------------------------------------------------------------------------------------------------------------------------------------------------------|------------------------|------------|-------------------|------------|--|
| My NIPR                                             |                       |                                                                                                                                                                                                                                                                                                                                                                                                                                                                                                                                                                                                                                                                                                                                                                                                                                                                                                                                                                                                                                                                                                                                                                                                                                                                                                                                                                                                                                                                                                                                                                                                                                                                                                                                                                                                                                                                                    |                        |            | Guest User 🔻      |            |  |
|                                                     | 📣 User Menu           |                                                                                                                                                                                                                                                                                                                                                                                                                                                                                                                                                                                                                                                                                                                                                                                                                                                                                                                                                                                                                                                                                                                                                                                                                                                                                                                                                                                                                                                                                                                                                                                                                                                                                                                                                                                                                                                                                    |                        |            |                   | 1          |  |
| Fee Estimate                                        |                       |                                                                                                                                                                                                                                                                                                                                                                                                                                                                                                                                                                                                                                                                                                                                                                                                                                                                                                                                                                                                                                                                                                                                                                                                                                                                                                                                                                                                                                                                                                                                                                                                                                                                                                                                                                                                                                                                                    |                        |            |                   | $\sqrt{2}$ |  |
| MASSACHUSETTS                                       |                       |                                                                                                                                                                                                                                                                                                                                                                                                                                                                                                                                                                                                                                                                                                                                                                                                                                                                                                                                                                                                                                                                                                                                                                                                                                                                                                                                                                                                                                                                                                                                                                                                                                                                                                                                                                                                                                                                                    |                        |            | <u>u</u>          | _          |  |
| Edit                                                |                       |                                                                                                                                                                                                                                                                                                                                                                                                                                                                                                                                                                                                                                                                                                                                                                                                                                                                                                                                                                                                                                                                                                                                                                                                                                                                                                                                                                                                                                                                                                                                                                                                                                                                                                                                                                                                                                                                                    |                        |            |                   |            |  |
| Auto Damage Appraiser                               |                       |                                                                                                                                                                                                                                                                                                                                                                                                                                                                                                                                                                                                                                                                                                                                                                                                                                                                                                                                                                                                                                                                                                                                                                                                                                                                                                                                                                                                                                                                                                                                                                                                                                                                                                                                                                                                                                                                                    |                        | State Fe   | ee \$50.00        |            |  |
| Auto Damage Appraiser                               |                       |                                                                                                                                                                                                                                                                                                                                                                                                                                                                                                                                                                                                                                                                                                                                                                                                                                                                                                                                                                                                                                                                                                                                                                                                                                                                                                                                                                                                                                                                                                                                                                                                                                                                                                                                                                                                                                                                                    |                        | NIPR F     | ee \$5.60         |            |  |
|                                                     |                       |                                                                                                                                                                                                                                                                                                                                                                                                                                                                                                                                                                                                                                                                                                                                                                                                                                                                                                                                                                                                                                                                                                                                                                                                                                                                                                                                                                                                                                                                                                                                                                                                                                                                                                                                                                                                                                                                                    |                        | State Fe   |                   |            |  |
|                                                     |                       |                                                                                                                                                                                                                                                                                                                                                                                                                                                                                                                                                                                                                                                                                                                                                                                                                                                                                                                                                                                                                                                                                                                                                                                                                                                                                                                                                                                                                                                                                                                                                                                                                                                                                                                                                                                                                                                                                    | G                      | irand Tot  | <b>al</b> \$55.60 |            |  |
|                                                     |                       | This is an estimation of the second sec | ate. Exact fees will i | be shown i | before payment.   |            |  |
|                                                     |                       |                                                                                                                                                                                                                                                                                                                                                                                                                                                                                                                                                                                                                                                                                                                                                                                                                                                                                                                                                                                                                                                                                                                                                                                                                                                                                                                                                                                                                                                                                                                                                                                                                                                                                                                                                                                                                                                                                    |                        |            |                   |            |  |